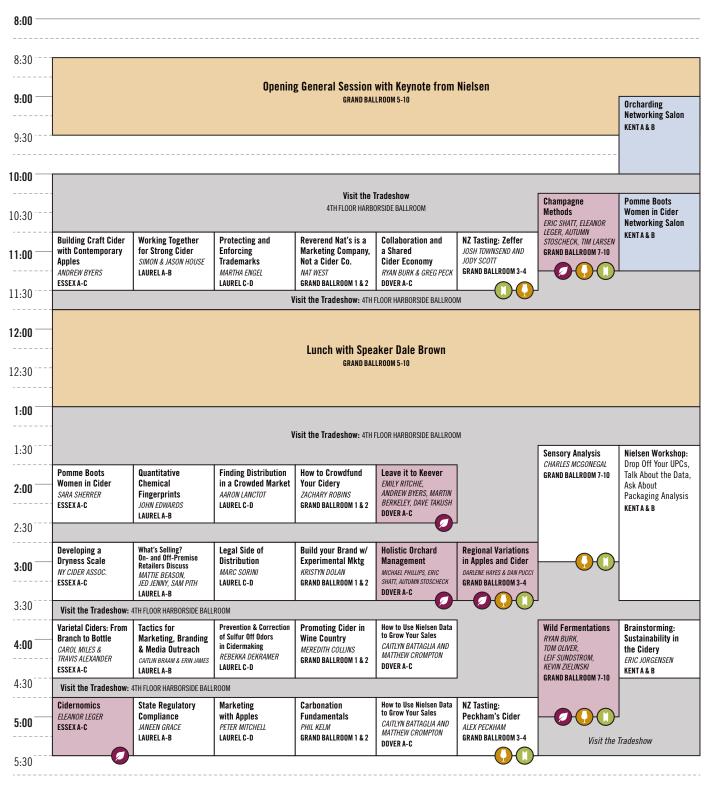

## THURSDAY FEBRUARY 1

6:00

REGISTRATION DESK: TRADESHOW OPEN:

7 AM - 6 PM 10 AM - 5 PM