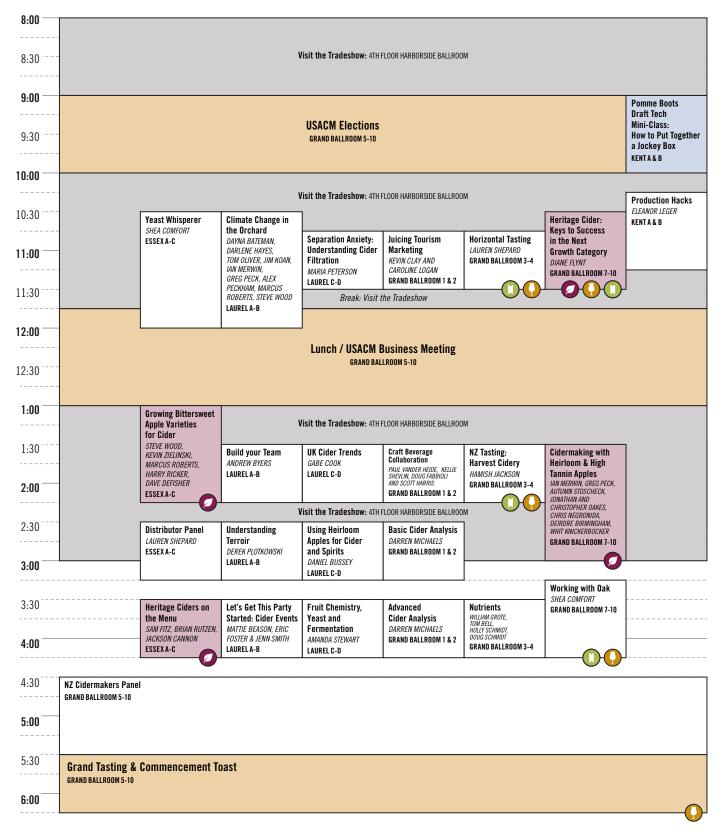

|                                  | 5:00  |
| Networking Salon Heritage Cider Course |                                | Tasting Event Ticket Required              |                                  |                                            |                                     |                                  | 5:30  |
|                                        |                                |                                            |                                  |                                            | 0                                   |                                  | 6:00  |

## THURSDAY FEBRUARY 1

6:00



REGISTRATION DESK: TRADESHOW OPEN:

7 AM - 6 PM 10 AM - 5 PM



## FEBRUARY 2



REGISTRATION DESK: TRADESHOW OPEN:

7 AM - 3 PM8 AM - 3 PM